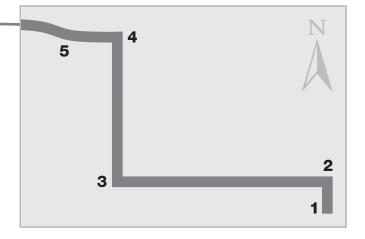

## Directions from

I Hotel and Conference Center to Allerton Park Retreat Center

- 1 Head north on S 1st St (0.3 mi)
- 2 Turn left onto W Kirby Ave (2.0 mi)
- 3 Turn right onto S Mattis Ave (1.4 mi)
- 4 Turn left onto W Church St (0.3 mi)
- 5 Continue onto I-72 W (19.0 mi)