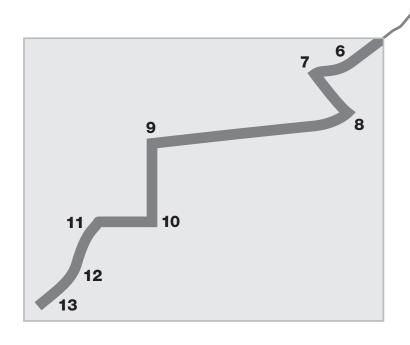

- 6 Take exit 164 for Bridge St (.3 mi)
- 7 Turn left onto W Bridge St (0.5 mi)
- 8 Turn right onto County Rd 1625 N (1.9 mi)
- 9 Turn left onto N 625 East Rd (0.7 mi)
- **10** Turn right onto E 1550 North Rd/County Farm Rd (0.5 mi)
- **11** Take the 1st left onto Co Rd 575 E (0.8 mi)
- **12** Continue onto Old Timber Rd (0.5 mi)
- **13** Retreat Center is located on the left